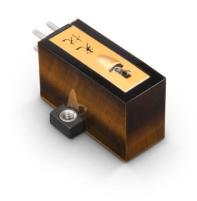

## **Tigereye Platinum**

The pinnacle of cartridge design can be found in a Koetsu stone body. The body is machined from a block of high quality stone. Each block is carefully selected for natural grain and polished to a very fine finish.

Internally, only the most tightly matched silver sheathed copper coils and cores are used. Rare platinum magnets allow the stone body cartridges to fully create the ethereal sound on which Koetsu has earned its reputation.

Tigereye Body Silverplated Copper Coil Wiring Platinum Magnet Boron Cantilever 0.3 mV Output 12.5g Net Weight Recommended Tracking Force 1.8-2.0g Recommended Load 75-500 ohms